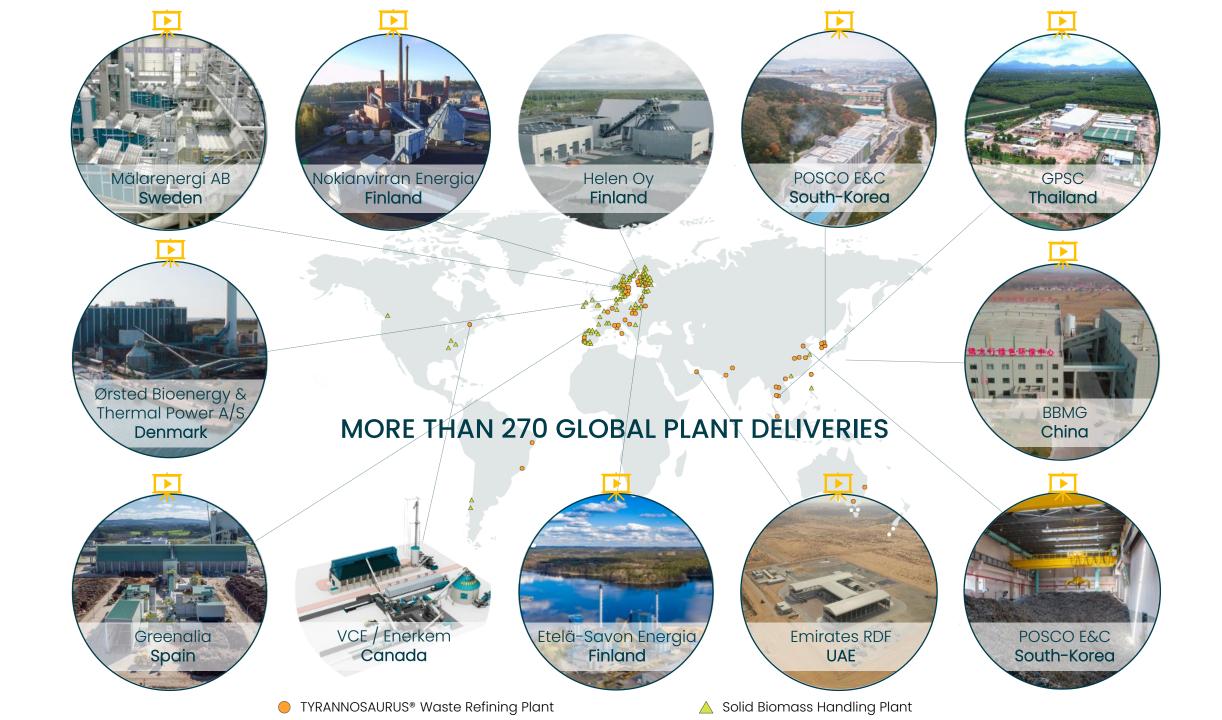

#### **STRONG REFERENCES**

A large number of reference plants and satisfied customers around the world.

#### **T65XX**

Post-screening over-size crusher for wood-based biomass

270 stationary shredders and crushers delivered since 1980.

More than